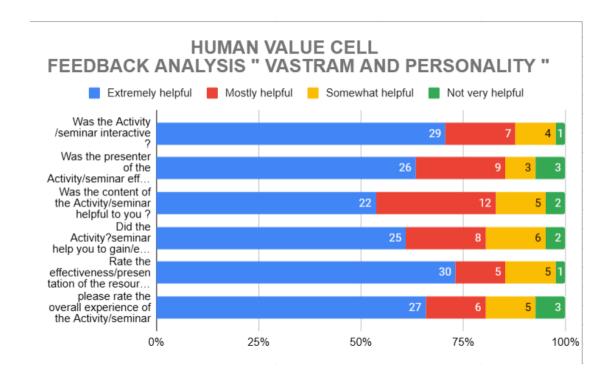

### Institution integrates crosscutting issues relevant to Professional Ethics, Gender, Human Values, Environment and Sustainability into the Curriculum

| Sr. No | Title                                  |
|--------|----------------------------------------|
| 1      | Syllabus                               |
| 2      | Environmental related activity         |
| 3      | Gender related activities              |
| 4      | Professional Ethics related activities |
| 5      | Human Values Cell Activities           |