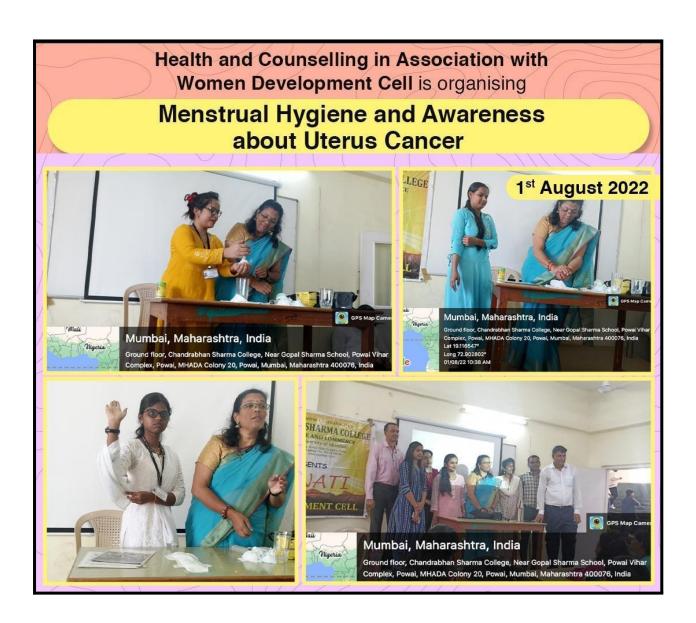

| Safe V St. Jakin         |

Total Number of Students present

2



(Affiliated to the University of Mumbai)
Accredited by NAAC 'B+'

16th September, 2022

To,

Ms. Sanyukta Keluskar.

Subject:-Thank You Letter

Respected Madam,

On behalf of the Women Development Cell of our college, we wish to thank you for honouring us with your presence and for the knowledgeable and motivational lecture.

We appreciate the time you took out of your busy schedule to enrich and share your knowledge to our girls.

Thank you.

Regards,

Ms. Sharlet Bhaskar.

Convenor,

Women Development Cell.

Dr. Pratima Singh

I/C- Principal



# Feedback Analysis of "Personality Development and Menstrual Hygiene"















Sharlet Bhaskar
WDC-Convenor











(Affiliated to the University of Mumbai)
Accredited by NAAC 'B+'

Date: 29th July, 2022

## NOTICE

This is to inform all the faculty members that the Health and Counselling Cell along with Women Development Cell is organising a Guest lecture on 'Menstrual Hygiene and Awareness about Uterus Cancer' on Monday, 01<sup>st</sup> August, 2022 from 10:00 am to 11:00 am. All the girls are requested to attend the lecture.

Ms. Sharlet Bhaskar

Convenor, Women Development Cell

Dr. Pratima Singh

I/C Principal

Ms Ncha Mishra

Convenor, Health and Counselling Cell

Chandrabhan Sharma College
Arts, Science & Comme

(Affiliated to the University of Mumbay)
Accredited by NAAC 'B+

01st August, 2022

## REPORT

# Women Development Cell (2022-23)

|   | Particulars               | Description