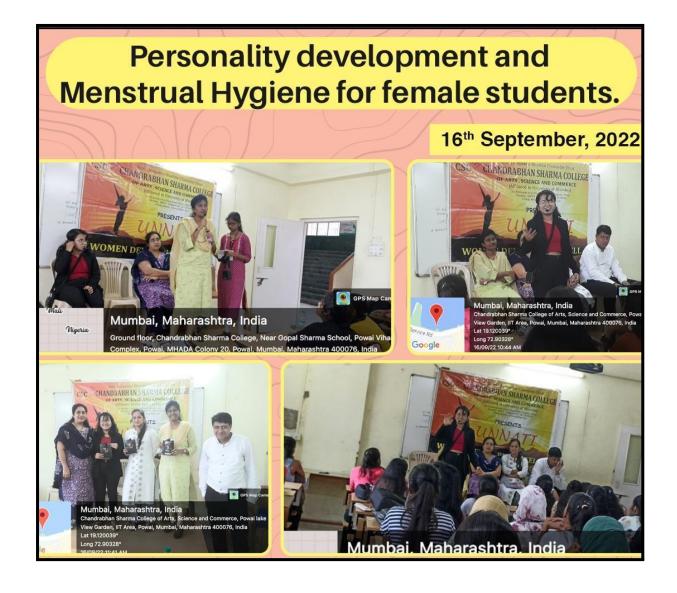

e University of Mumbai) Accredited by NAAC 'B+'





and

Sharlet Bhaskar
WDC-Convenor



(Affiliated to the University of Mumbai) Accredited by NAAC 'B+'

The Women Development Cell of our college in association with Graphene Campus Connect Pvt Ltd is organising a lecture on

# Personality development E Menstrual Hygiene for female students.

FRIDAY | 16th SEPTEMBER 2022 9:45 AM to 10:45 AM | ROOM NO : 603 6th Floor



Interested girls will have to register on the below link: Registration Link: https://tinyurl.com/2pouke2r

Thanks & Regards, Dr. Pratima Singh (Principal) Chandrabhan Sharma college of Arts, Science & Commerce, Powai, Mumbai. For any query, kindly contact: · Prof. Sharlet Bhaskar 9821684153 (Convenor WDC)



(Affiliated to the University of Mumbai)
Accredited by NAAC 'B+'





Date:-6\* September, 2022

#### NOTICE

This is to inform all the students that the Women Development cell of our college is organizing a lecture by an expert on "Personality Development and Menstrual Hygiene" on 16<sup>th</sup> September. 2022 from 9:45 a.m. to 10:45 a.m. in room no. 603. All the girls have to compulsorily attend the lecture.

Ms. Sharlet Bhaskar

Convenor,

Women Development Cell.

Dr. Pratima Singh
I/C Principal



16th September, 2022

#### **REPORT**

Women Development Cell (2022-23)

| Particulars                | Description                                                                                                                       |
|----------------------------|-------------------------------------------------------------------------------------------