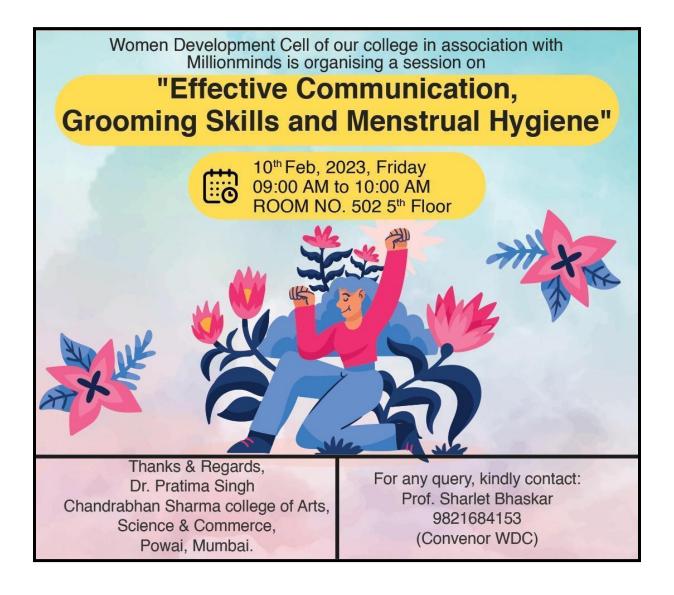

half of Chandrabhan Sharma College, we wish to thank you for the invaluable contribution you made towards the Guest Lecture organized by the Women Development Cell in association with Sathya Sai Seva International Organization on the topic "Happy Go Lucky" held on 25<sup>th</sup> February, 2023 for our college students.

It was really a very helpful programme for our students. We look forward to such beneficial sessions in future.

Thank You.

Ms. Sharlet Bhaskar

Convenor,

Women Development Cell.

Dr. Pratima Singh

I/C-Principal



(Affiliated to the University of Mumbai) Accredited by NAAC 'B+'

### Feedback Analysis of "Happy Go Lucky"











Rate the effectiveness/presentation of the resource person of the Activity/Seminar.

8
22
30



one.

Prof. Sharlet Bhaskar WDC-Convenor











Date: -5 February, 2023

#### NOTICE

This is to inform all the students that the Women Development Cell of our college is organizing a lecture by an expert on "Effective Communication, Grooming Skills and Menstrual Hygiene" on 10th February, 2023 from 9:00 am - 10.00 am in room no. 502. All the girls are requested to attend the expert lecture.

Ms. Sharlet Bhaskar

Convenor,

Women Development Cell.

Dr. Pratima Singh

I/C Principal



### Chandrabhan Sharma College

of Arts, Science & Commerce

(Affiliated to the University of Mumbal) NAAC ACCREDITED 'B+'GRADE(FIRST CYCLE)

Greetings!!!!

Women Development Cell of our college in association with Millionminds is organising a session on "Effective Communication, Grooming Skills and Menstrual Hygiene" for female students.

Date: Fri