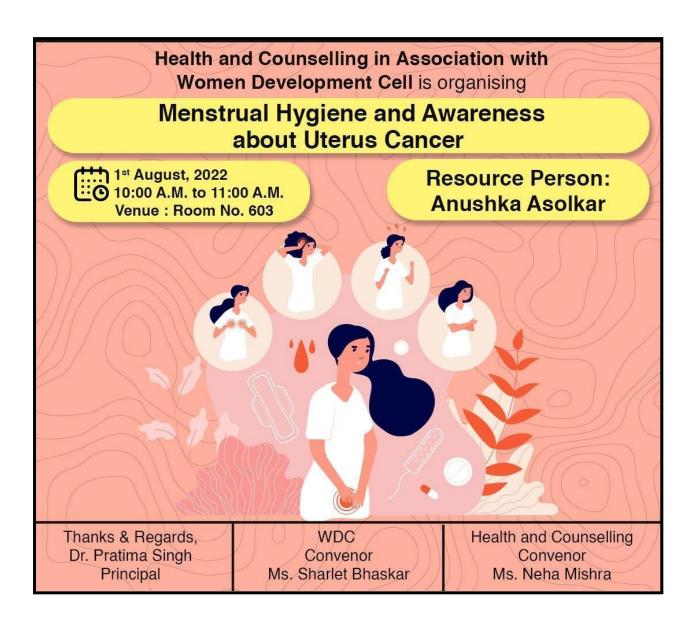

| Safe V St. Jakin         |

Total Number of Students present

2



(Affiliated to the University of Mumbai)
Accredited by NAAC 'B+'

16th September, 2022

To,

Ms. Sanyukta Keluskar.

Subject:-Thank You Letter

Respected Madam,

On behalf of the Women Development Cell of our college, we wish to thank you for honouring us with your presence and for the knowledgeable and motivational lecture.

We appreciate the time you took out of your busy schedule to enrich and share your knowledge to our girls.

Thank you.

Regards,

Ms. Sharlet Bhaskar.

Convenor,

Women Development Cell.

Dr. Pratima Singh

I/C- Principal



# Feedback Analysis of "Personality Development and Menstrual Hygiene"















Sharlet Bhaskar
WDC-Convenor











(Affiliated to the University of Mumbai)
Accredited by NAAC 'B+'

Date: 29th July, 2022

## NOTICE

This is to inform all the faculty members that the Health and Counselling Cell along with Women Development Cell is organising a Guest lecture on 'Menstrual Hygiene and Awareness about Uterus Cancer' on Monday, 01<sup>st</sup> August, 2022 from 10:00 am to 11:00 am. All the girls are requested to attend the lecture.

Ms. Sharlet Bhaskar

Convenor, Women Development Cell

Dr. Pratima Singh

I/C Principal

Ms Ncha Mishra

Convenor, Health and Counselling Cell

Chandrabhan Sharma College
Arts, Science & Comme

(Affiliated to the University of Mumbay)
Accredited by NAAC 'B+

01st August, 2022

## REPORT

# Women Development Cell (2022-23)

|   | Particulars               | Description