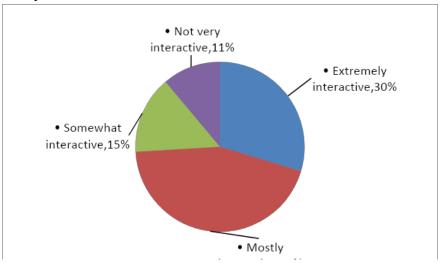

: 30th July, 2022

To.

Mr. Akshay Dhamal,

Life Coach/Business Coach/ Motivational Speaker

Subject: Appreciation letter

Dear Sir,

We wish to thank you for gracing the occasion as the resource person for the topic " **Business Startup Idea: Find your Interest for Startup"** organized by the IQAC and

Entrepreneurship Development Cell & Incubation Cell of Chandrabhan Sharma College.

We appreciate the time you took out of your busy schedule to join us. We once again thank you for your contribution and support to this seminar.

Thanking you,

Sincerely,

Dr. Pratima Singh

Principal



#### FEEDBACK ON BUSINESS STARTUP IDEA.

1. Was the Content of the Activity/Seminar helpful to you?



2. Was the presenter of the Activity/Seminar effective?





3. Was the Activity/Seminar interactive?



4. Did the Activity/Seminar help you to gain/enhance knowledge?





5. Rate the effectiveness/presentation of the resource person of the Activity/Seminar.



6. Please rate the overall experience of the Activity/Seminar.



Ms. Manali NaikConvener EDC & Incubation Cell



## Chandrabhan Sharma College of Arts, Science & Commerce, Powai

(Affiliated with the University of Mumbai)

#### NAAC ACCREDITED 'B+' GRADE (FIRST CYCLE)

#### **Notice**

## TABLE OF CONTENT (2023-24)

| Sr.<br>No | Date                       | Event Title                                                             | Description