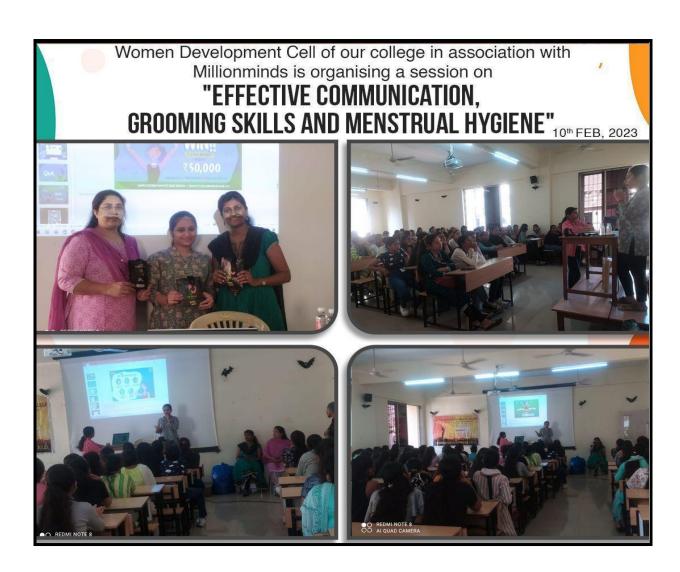

of Chandrabhan Sharma College, we wish to thank you for the invaluable contribution you made towards the Guest Lecture organized by the Women Development Cell in association with Sathya Sai Seva International Organization on the topic "Happy Go Lucky" held on 25<sup>th</sup> February, 2023 for our college students.

It was really a very helpful programme for our students. We look forward to such beneficial sessions in future.

Thank You.

Ms. Sharlet Bhaskar

Convenor,

Women Development Cell.

Dr. Pratima Singh

I/C-Principal



(Affiliated to the University of Mumbai) Accredited by NAAC 'B+'

### Feedback Analysis of "Happy Go Lucky"











Rate the effectiveness/presentation of the resource person of the Activity/Seminar.

8
22
30



one.

Prof. Sharlet Bhaskar WDC-Convenor











Date: -5 February, 2023

#### NOTICE

This is to inform all the students that the Women Development Cell of our college is organizing a lecture by an expert on "Effective Communication, Grooming Skills and Menstrual Hygiene" on 10th February, 2023 from 9:00 am - 10.00 am in room no. 502. All the girls are requested to attend the expert lecture.

Ms. Sharlet Bhaskar

Convenor,

Women Development Cell.

Dr. Pratima Singh

I/C Principal



### Chandrabhan Sharma College

of Arts, Science & Commerce

(Affiliated to the University of Mumbal) NAAC ACCREDITED 'B+'GRADE(FIRST CYCLE)

Greetings!!!!

Women Development Cell of our college in association with Millionminds is organising a session on "Effective Communication, Grooming Skills and Menstrual Hygiene" for female students.

Date: Friday,